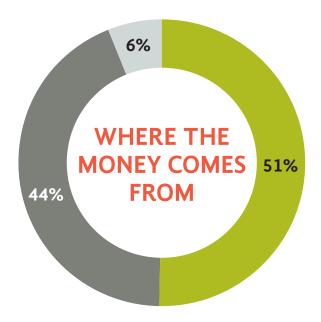

- Earned Income \$958,418
- Donations and Grants \$830,784
- Investment Income \$104,164

- Programs \$1,929,706
- Administration \$191,058
- Fundraising \$239,149