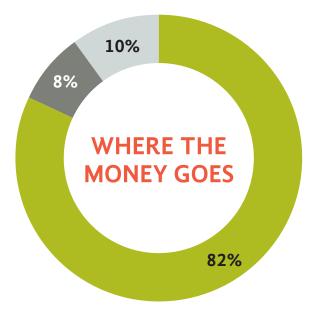

- Earned Income \$958,418
- Donations and Grants \$830,784
- Investment Income \$104,164

- Programs \$1,929,706
- Administration \$191,058
- Fundraising \$239,149